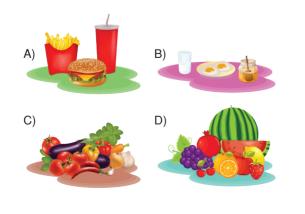

Cem : What is your favorite ? Alper : It's lasagna. It's healthy and delicious.

- A) pizza C) spice
- B) flour D) snack

Ali : \_\_\_\_\_

| A) | Pot.   | B) Leeks. |
|----|--------|-----------|
| C) | Grill. | D) Flour. |