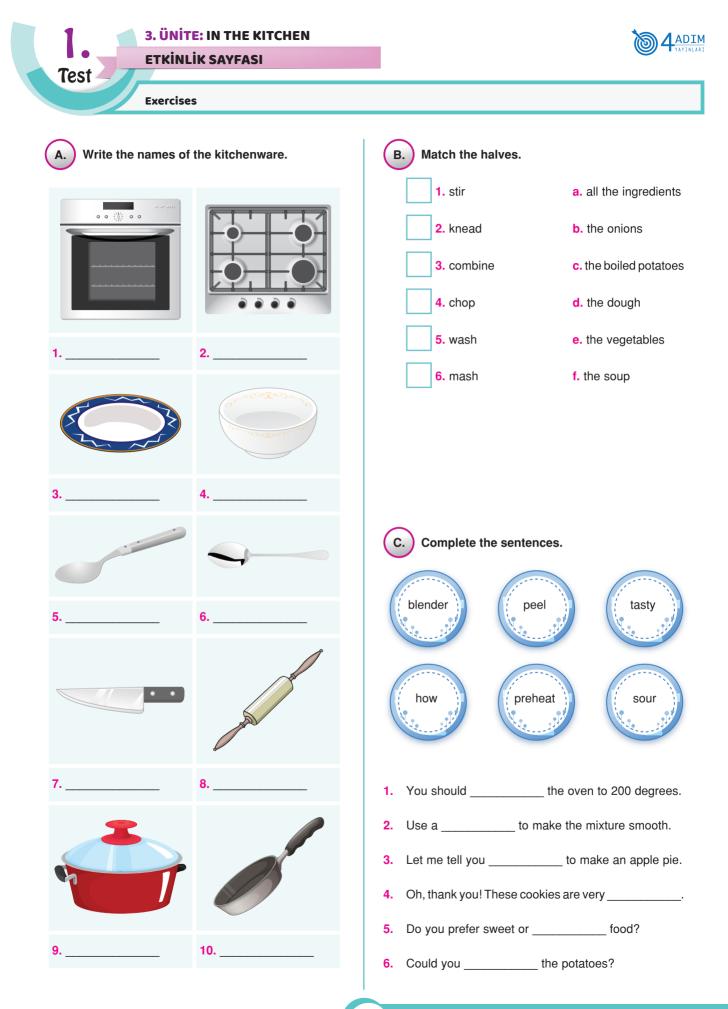

- 1. John and Tim \_\_\_\_\_ all the time. They don't get on well with each other.
- 2. To be \_\_\_\_\_, I never listen to pop music.
- 3. We wear \_\_\_\_\_ clothes at the weekends.
- The concert last night was \_\_\_\_\_. We loved it.
- 5. I think classical music is \_\_\_\_\_. I hate it.
- 6. Nobody likes Mary because she is a \_\_\_\_\_.
- C. Complete the sentences with the correct form of the verbs.
- 1. Burak usually \_\_\_\_\_ (go) to rock concerts.
- 2. I never \_\_\_\_\_ (do) my homework at night.
- 3. When \_\_\_\_\_ the concert \_\_\_\_\_ (start)?
- 4. \_\_\_\_\_ you \_\_\_\_\_ (have) lunch with your friends?
- 5. What kind of music \_\_\_\_\_ Tom \_\_\_\_\_ (listen) to?
- 6. She \_\_\_\_\_ (not/follow) fashion programmes.
- 7. Most teenagers \_\_\_\_\_ (not/like) going shopping with their parents.