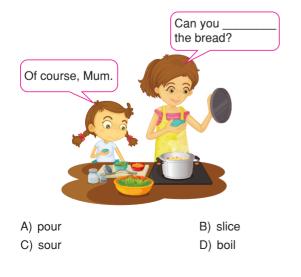

## Konuşmada boşluğu tamamlayan seçeneği işaretleyiniz.

- 5. Aşağıdaki kelime guruplarından hangisi yanlıştır?
  - A) mashed potatoes
  - B) tasty dish
  - C) sliced soup
  - D) bitter chocolate

6. Cümleyi tamamlayan kelimeyi seçiniz.

Mary: First, \_\_\_\_\_ two eggs in a bowl.

B) dice

D) mix

| ) | prefer |  |  |
|---|--------|--|--|
| ) | chop   |  |  |

A

С