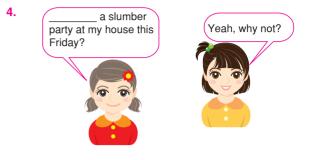

### Resme göre konuşmadaki boşluğu tamamlayınız.

| Monica | : What about a          | at my home |
|--------|-------------------------|------------|
|        | on Friday?              |            |
| Selen  | : Great! I'll be there. |            |

- A) birthday party
- B) slumber party
- C) fancy-dress party
- D) concert

4.

5. David is my best friend. I can \_\_\_\_\_ him.