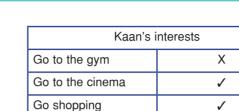

# 5 ve 6. sorularda boşluğu tamamlayan seçeneği bulunuz.

- 5. Can : My sister \_\_\_\_\_ to jazz music.
  - A) listens never
  - B) rarely listens
  - C) every day listens
  - D) listens usually