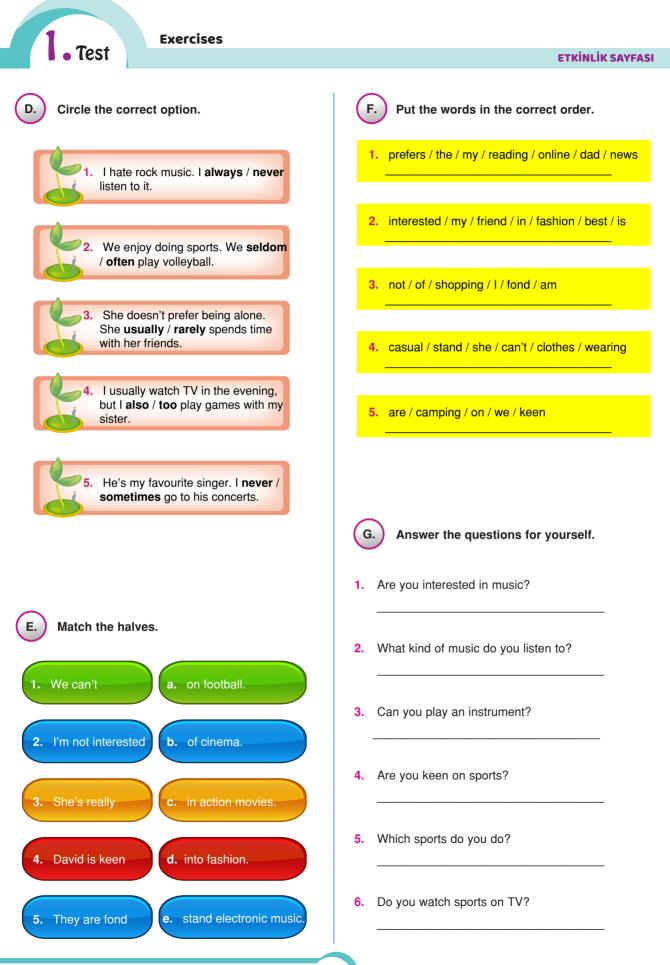

I love watching tennis matches. I

watch them on TV.

hangisidir?

A) never

C) rarely

- Lily : How often do you go to the theatre?
   Tom : I don't like it much. I \_\_\_\_\_ go to the theatre, but I always go to the concerts in my town.
  - A) always
  - B) never
  - C) often
  - D) every day
- 3. Ben : \_\_\_\_\_ do you play volleyball? Ali : I play volleyball twice \_\_\_\_\_ week.
  - A) When / in
  - B) What / in
  - C) How often / a
  - D) How / a