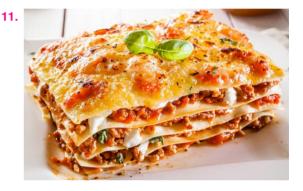

| A) sour | B) pan |
|---------|--------|
| C) loaf | D) pot |

**11.** "It is very salty. I don't like it." **cümlesini ifade eden** resim hangisidir?

9. Diyaloğu tamamlayan seçenek hangisidir?

Ann :\_\_\_\_\_

gisi yanlıştır?

10. Aşağıdaki ifadeyi hangi seçenek tamamlamaz?

Erhan : Pour the \_\_\_\_\_, please.

A) oilC) salty

B) milk D) water