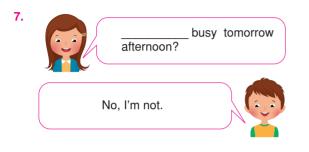

## MAKING OFFERS, ACCEPTING AND REFUSING, MAKING EXCUSES

KONU TARAMA TESTİ

- 7. a. Would you like to come over?
  - b. Are you busy tomorrow evening?
  - c. Sure, that sounds fun!
  - d. No, not at all. Why?

Yukarıdaki ifadeler hangi seçenekte doğru sıradadır?

- A) d/c/b/a
- B) a / b / c / d
- C) b/d/a/c
- D) c / a / d / b

- 8 10. sorularda konuşmayı tamamlayan seçeneği işaretleyiniz.
- Aslim : We're organizing a tea party tomorrow. Would you like to join us?
  - Carol : I'd like to \_\_\_\_\_ I can't. I have to help my mum.
  - A) and
  - B) because
  - C) but
  - D) if