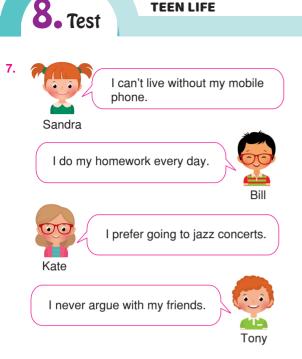

#### KONU TARAMA TESTİ

**TEEN LIFE** 

Yukarıda verilen bilgilere göre hangi tanımlama vanlıştır?

- A) Kate is fond of jazz.
- B) Bill isn't a responsible student.
- C) Sandra always uses her mobile phone.
- D) Tony gets on well with his friends.