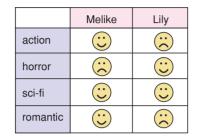

## 1. Melike \_\_\_\_\_ action films but she \_\_\_\_\_ horror films.

- A) is fond of / doesn't like
- B) doesn't like / can't stand
- C) hates / likes

Test

D) is interested in / loves

# 2. Lily \_\_\_\_\_ romances but she \_\_\_\_\_ sci-fi films.

- A) hates / can't stand
- B) is fond of / hates
- C) prefers / dislike
- D) isn't interested in / loves

3. Melike and Lily \_\_\_\_\_ science fiction movies.

- A) can't stand
- B) dislike
- C) prefer
- D) never watch