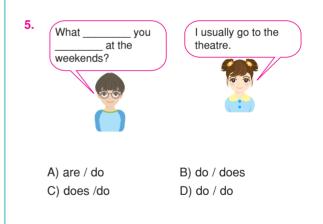

- 12. \_\_\_\_\_ live in Paris.
  - A) Trevor
  - B) Sinan
  - C) Trevor's parents
  - D) Sinan's parents

2. ÜNİTE: TEEN LIFE

KONU TARAMA TESTİ

4 – 6. soruları yukarıdaki tabloya göre cevaplayınız.

4. Kaan \_\_\_\_\_ goes to the gym.

#### Boşluğu tamamlayan seçenek hangisidir?

A) usuallyB) oftenC) alwaysD) never

2. ve 3. sorularda konuşmadaki boşluğu tamamlayan kelime hangisidir?

Cümleyi tamamlayan seçenek aşağıdakilerden

B) usually

D) seldom

5. Kaan \_\_\_\_\_ watching films.

## Boşluğu tamamlayan seçenek hangisidir?

- A) doesn't
- B) likes
- C) don't like
- D) like

## 6. Aşağıdaki cümlelerden hangisi yanlıştır?

- A) Kaan usually goes to the cinema.
- B) Kaan doesn't like sports.
- C) Kaan is interested in films.
- D) Kaan never goes shopping.