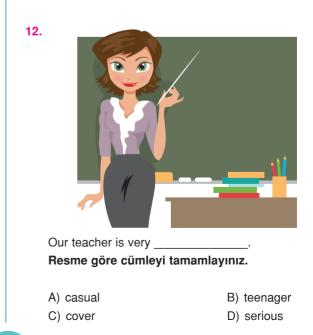

## 12. Dora and Dennis \_\_\_\_\_.

- A) share the same interests
- B) don't spend time together
- C) keep secrets from each other
- D) argue very often

**1. ÜNİTE: FRIENDSHIP** 

KONU TARAMA TESTİ

Kazanım No: 8.1.1 – 8.1.6 – 8.1.7